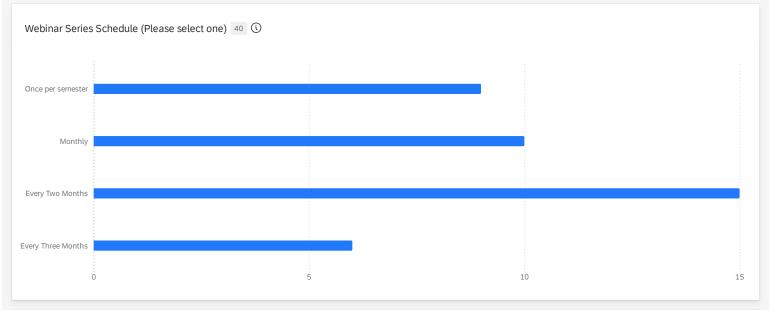

| 9 - Webinar Series Schedule (Please select one) | Percentage | Cour |
|-------------------------------------------------|------------|------|
|                                                 |            |      |
| nce per semester                                | 23%        |      |
| onthly                                          | 25%        | 1    |
| Tue Months                                      | 2007       |      |
| very Two Months                                 | 38%        | 1    |
| very Three Months                               | 15%        |      |

| Webinar Series Schedule (Please select one) | Average | Minimum | Maximum | Count |
|---------------------------------------------|---------|---------|---------|-------|
| Once per semester                           | 7.00    | 7.00    | 7.00    | 9     |
| Monthly                                     | 10.00   | 10.00   | 10.00   | 10    |
| Every Two Months                            | 8.00    | 8.00    | 8.00    | 15    |
| Every Three Months                          | 9.00    | 9.00    | 9.00    | 6     |