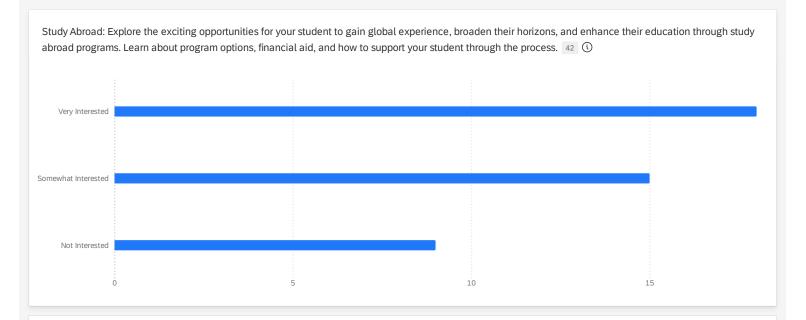

Study Abroad: Explore the exciting opportunities for your student to gain global experience, broaden their horizons, and enhance their education through study abroad programs. Learn about program options, financial aid, and how to support your student through the process. 42 (i)

Q12 - Study Abroad: Explore the exciting opportunities for your student to gain global experience, broaden their horizons, and enhance their education through study abroad programs. Learn about program options, financial aid, and how to support your student through the process.

Percentage Coun

| Very Interested     | 43% | 18 |
|---------------------|-----|----|
| Somewhat Interested | 36% | 15 |
| Not Interested      | 21% | 9  |

Study Abroad: Explore the exciting opportunities for your student to gain global experience, broaden their horizons, and enhance their education through study abroad programs. Learn about program options, financial aid, and how to support your student through the process. 42 ③