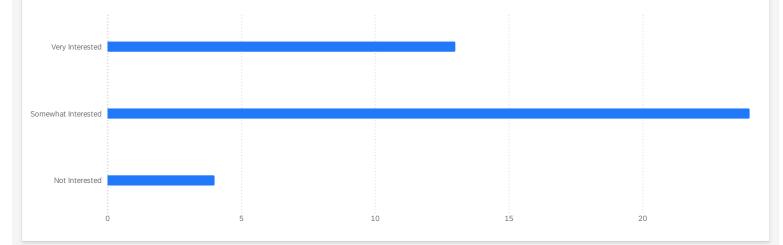

Counseling Services at UWL: Learn about the comprehensive counseling services available to UWL students. We'll discuss mental health resources, stress management techniques, and how to support your student's emotional well-being. 41 ①

| Percentage | Count      |
|------------|------------|
| 32%        | 13         |
| 59%        | 24         |
| 10%        | 4          |
|            | 32%<br>59% |

Counseling Services at UWL: Learn about the comprehensive counseling services available to UWL students. We'll discuss mental health resources, stress management techniques, and how to support your student's emotional well-being. 41 ①