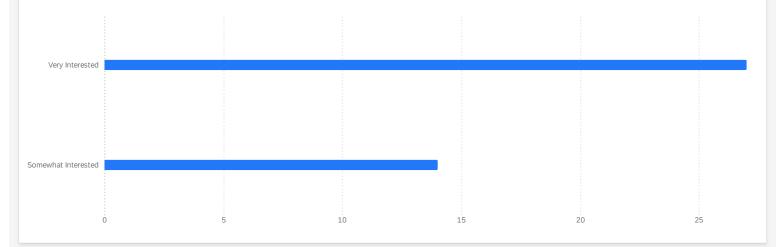

Academic Advising and Academic Planning: Discover how academic advisors can guide your student in course selection, major exploration, and achieving their academic goals. Understand the academic planning process and learn how to support your student in making informed decisions.

Q14 - Academic Advising and Academic Planning: Discover how academic advisors can guide your student in course selection, major exploration, and achieving their academic goals. Understand the academic planning process and learn how to support your student in making informed decisions.

Very Interested

66%

27

Somewhat Interested

34%

14

Academic Advising and Academic Planning: Discover how academic advisors can guide your student in course selection, major exploration, and achieving their academic goals. Understand the academic planning process and learn how to support your student in making informed decisions.