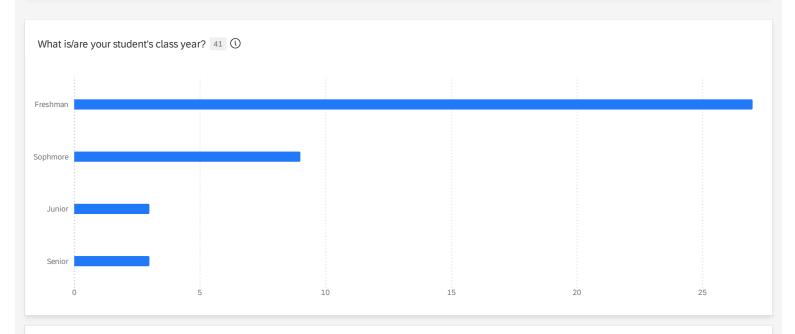

| What is/are your student's class year? 41 ① |            |       |
|---------------------------------------------|------------|-------|
| Q2 - What is/are your student's class year? | Percentage | Count |
| Freshman                                    | 66%        | 27    |
| Sophmore                                    | 22%        | 9     |
| Junior                                      | 7%         | 3     |
| Senior                                      | 7%         | 3     |