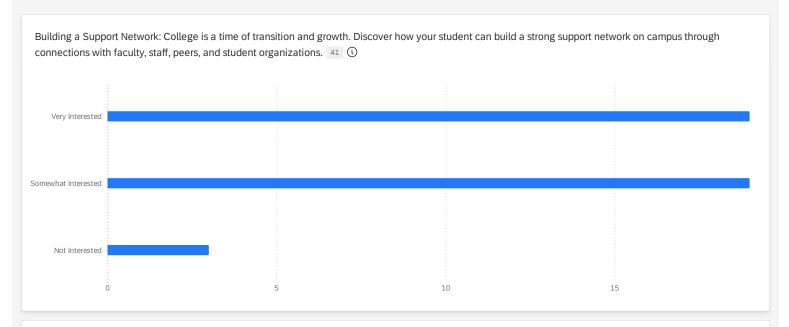

| Building a Support Network: College is a time of transition and growth. Discover how your student can build a strong support network on campus through connections with faculty, staff, peers, and student organizations. 41 ①   |            |       |  |
|----------------------------------------------------------------------------------------------------------------------------------------------------------------------------------------------------------------------------------|------------|-------|--|
| Q16 - Building a Support Network: College is a time of transition and growth.  Discover how your student can build a strong support network on campus through connections with faculty, staff, peers, and student organizations. | Percentage | Count |  |
| Very Interested                                                                                                                                                                                                                  | 46%        | 19    |  |
| Somewhat Interested                                                                                                                                                                                                              | 46%        | 19    |  |
| Not Interested                                                                                                                                                                                                                   | 7%         | 3     |  |
|                                                                                                                                                                                                                                  |            |       |  |

| Building a Support Network: College is a time of transition and growth. Dis | Average | Minimum | Maximum | Count |
|-----------------------------------------------------------------------------|---------|---------|---------|-------|
| Very Interested                                                             | 1.00    | 1.00    | 1.00    | 19    |
| Somewhat Interested                                                         | 2.00    | 2.00    | 2.00    | 19    |
| Not Interested                                                              | 3.00    | 3.00    | 3.00    | 3     |