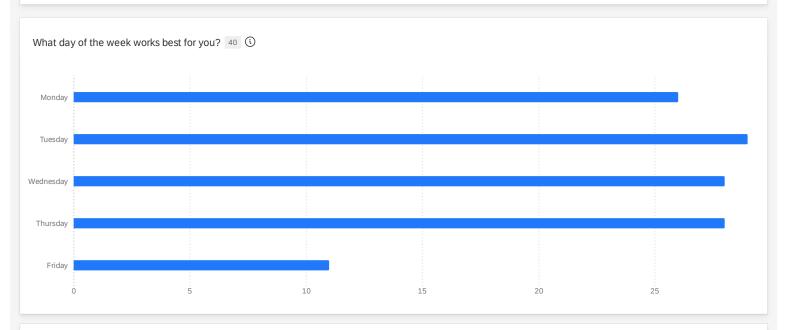

| nat day of the week works best for you? 40 (i) |            |      |
|------------------------------------------------|------------|------|
| 11 - What day of the week works best for you?  | Percentage | Cour |
| Monday                                         | 65%        | 2    |
| uesday                                         | 73%        | 2    |
| Vednesday                                      | 70%        | 2    |
| hursday                                        | 70%        | 2    |
| riday                                          | 28%        | 1    |