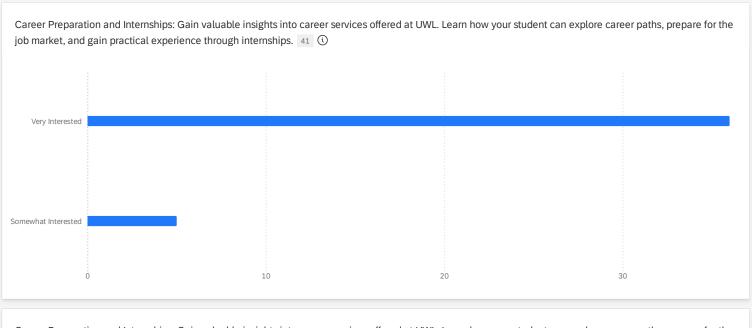

Career Preparation and Internships: Gain valuable insights into career services offered at UWL. Learn how your student can explore career paths, prepare for the job market, and gain practical experience through internships. 41 (i) Q17 - Career Preparation and Internships: Gain valuable insights into career services offered at UWL. Learn how your student can explore Percentage Count career paths, prepare for the job market, and gain practical experience through internships. 88% 36 Very Interested Somewhat Interested 12% 5

| Career Preparation and Internships: Gain valuable insights into career serv | Average | Minimum | Maximum | Count |
|-----------------------------------------------------------------------------|---------|---------|---------|-------|
| Very Interested                                                             | 1.00    | 1.00    | 1.00    | 36    |
| Somewhat Interested                                                         | 2.00    | 2.00    | 2.00    | 5     |