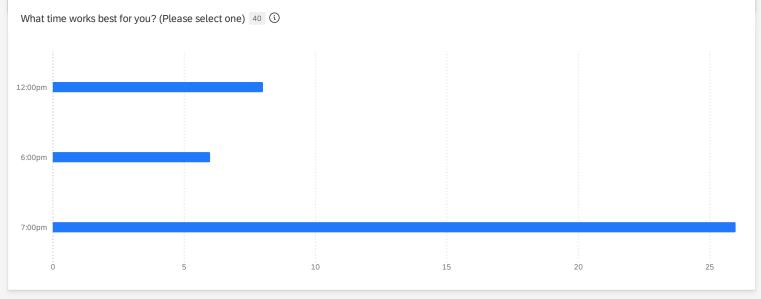

| hat time works best for you? (Please se                                                            |                           |                 |              |      |
|----------------------------------------------------------------------------------------------------|---------------------------|-----------------|--------------|------|
| Q10 - What time works best for you? (Please sele                                                   | ct one)                   | Perco           | entage       | Cour |
| 12:00pm                                                                                            |                           |                 | 20%          |      |
| 6:00pm                                                                                             |                           |                 | 15%          |      |
|                                                                                                    |                           |                 |              |      |
| 7:00pm hat time works best for you? (Please se                                                     | lect one) 40 🛈            |                 | 65%          |      |
| 7:00pm  hat time works best for you? (Please se  What time works best for you?  Please select one) | lect one) 40 (i)  Average | Minimum         | 65%  Maximum |      |
| hat time works best for you? (Please se                                                            |                           | Minimum<br>7.00 |              | Cour |
| hat time works best for you? (Please se<br>What time works best for you?<br>Please select one)     | Average                   |                 | Maximum      | Cour |